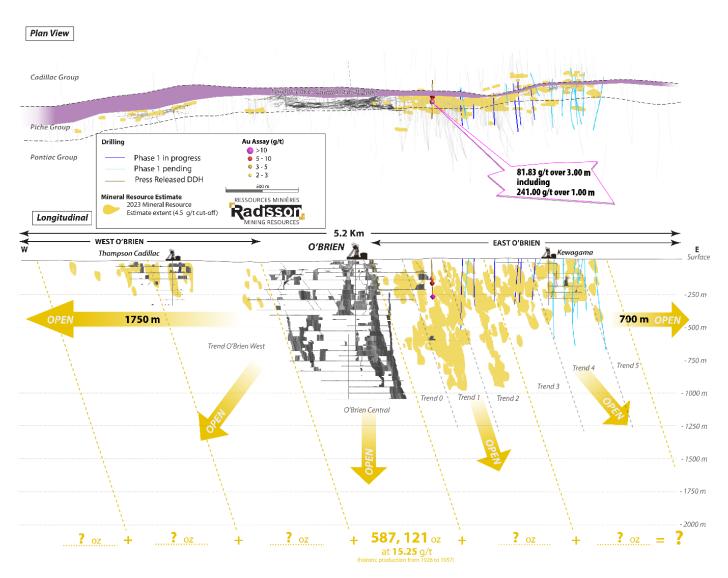

## Assays Pending on Globex's Kewagama Royalty Portion of Radisson's O'Brien Property

Rouyn-Noranda, Quebec, Canada. GLOBEX MINING ENTERPRISES INC. (GMX – Toronto Stock Exchange, G1MN – Frankfurt, Stuttgart, Berlin, Munich, Tradegate, Lang & Schwarz, LS Exchange, TTMzero, Düsseldorf and Quotrix Düsseldorf Stock Exchanges and GLBXF – OTCQX International in the US) is pleased to report in a press release dated January 22, 2024, Radisson Mining Resources Inc. (RDS-TSXV, RMRDF-OTCQB) announced that 4,570 metres of assays are pending from 9 completed drill holes on Trends 3 and 4, wholly located on the Kewagama Gold Mine portion of their O'Brien Gold Mine Project (see drill plan and longitudinal section below). Globex holds a 2% Net Smelter Royalty on the Kewagama Gold Mine property.

Longitudinal section looking north - O'Brien gold project - Radisson Mining Resources

Additional drilling is well underway.

This press release was written by Jack Stoch, Geo., President and CEO of Globex in his capacity as a Qualified Person (Q.P.) under NI 43-101.